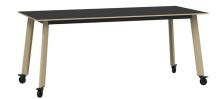

The range comes in a wide variety of sizes in two height configurations which can be mounted on locking castors or alternatively, can be stationery.

The possibilities truly are endless with Evie.

## The Evie collection comes with the following features:

- Modular table system in a wide range of sizes.
- Wooden leg design.
- Two height versions standard and poseur.
- Options of locking castors or stationery leg.
- Tops can specified to accommodate power and data.
- Tops are available in standard MFC, linoleum or laminate.

## Dimensions

- Height 73cm

- Width x depth 80cm x 80cm

100cm x 180cm

- Height 104cm

- Width x depth 80cm x 80cm

80cm x 180cm