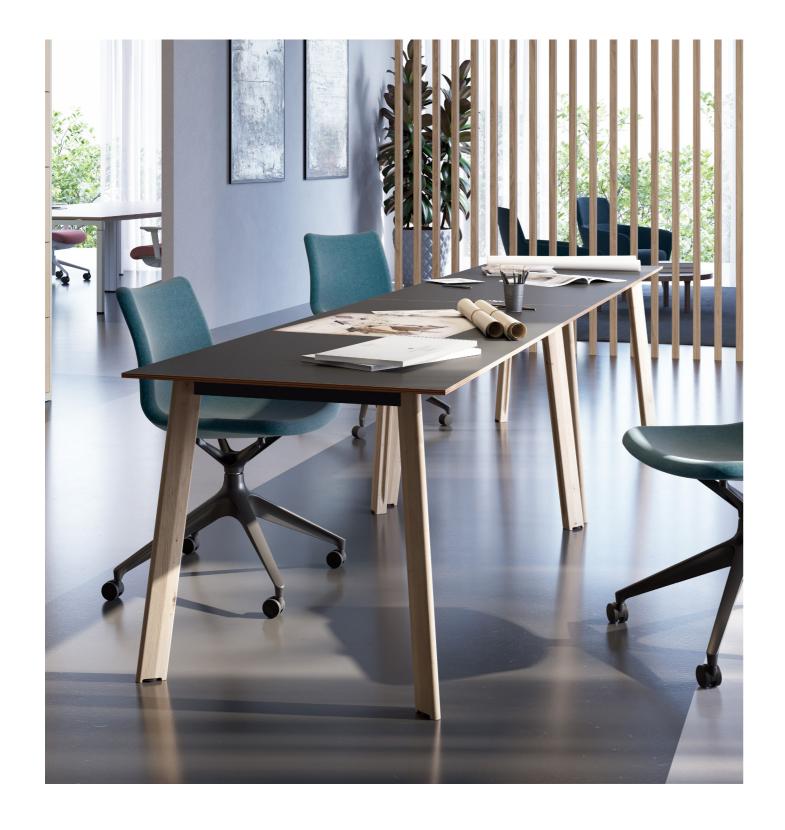

## **Evie**Specification

Sleek, sturdy, and versatile mobile project tables, the Evie collection is as agile as it is flexible.

Designed to provide the best solution for those that require a table, Evie can be customised as you need.

## The Evie collection comes with the following features:

- Modular table system in a wide range of sizes.
- Wooden leg design.
- Two height versions standard and poseur.
- Options of locking castors or stationery leg.
- Tops can specified to accommodate power and data.
- Tops are available in standard MFC, linoleum or laminate.