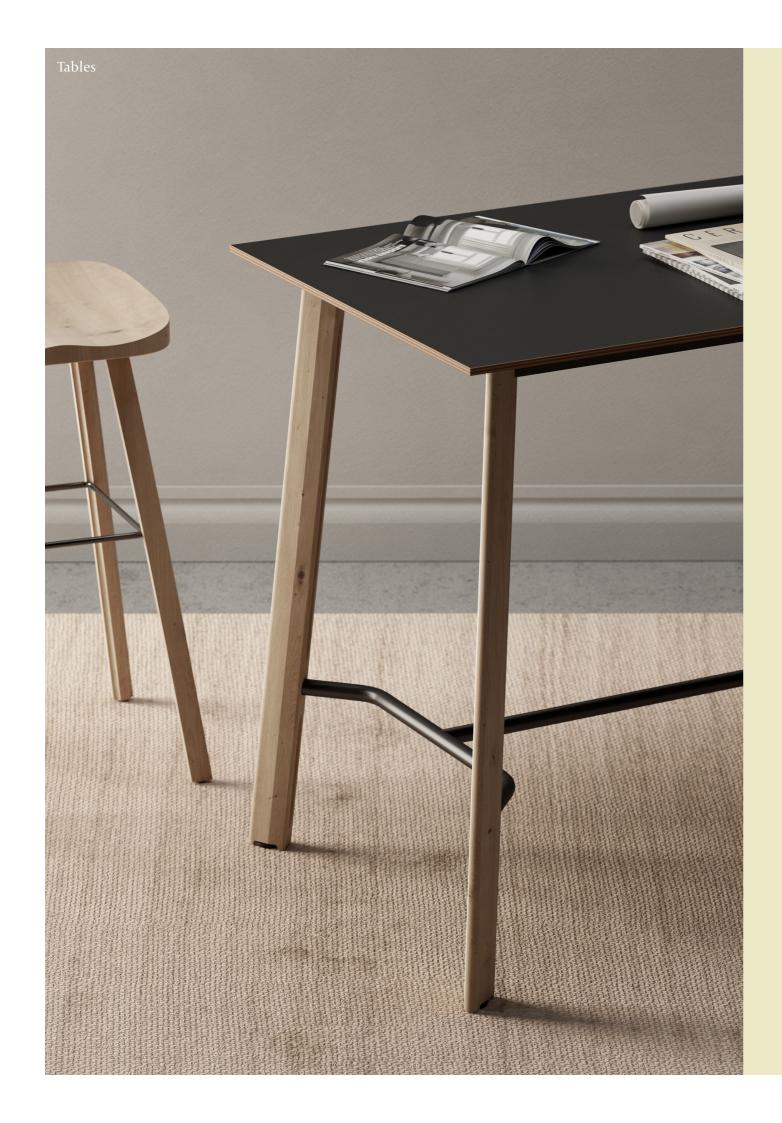

## **Evie**Specification

Sleek, sturdy, and versatile mobile project tables, the Evie collection is as agile as it is flexible.

Designed to provide the best solution for those that require a table, Evie can be customised as you need.

## The Evie collection comes with the following features:

- Modular table system in a wide range of sizes.
- Wooden leg design.
- Two height versions standard and poseur.
- Options of locking castors or stationery leg.
- Tops can specified to accommodate power and data.
- Tops are available in standard MFC, linoleum or laminate.