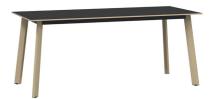

The range comes in a wide variety of sizes in two height configurations which can be mounted on locking castors or alternatively, can be stationery.

The possibilities truly are endless with Evie.

## The Evie collection comes with the following features:

- Modular table system in a wide range of sizes.
- Wooden leg design.
- Two height versions standard and poseur.
- Options of locking castors or stationery leg.
- Tops can specified to accommodate power and data.
- Tops are available in standard MFC, linoleum or laminate.

## Dimensions

- Height 73cm

- Width x depth 80cm x 80cm

100cm x 180cm

- Height 104cm

- Width x depth 80cm x 80cm

80cm x 180cm