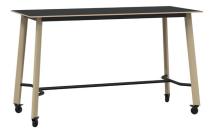

The range comes in a wide variety of sizes in two height configurations which can be mounted on locking castors or alternatively, can be stationery.

The possibilities truly are endless with Evie.

## The Evie collection comes with the following features:

- Modular table system in a wide range of sizes.
- Wooden leg design.
- Two height versions standard and poseur.
- Options of locking castors or stationery leg.
- Tops can specified to accommodate power and data.
- Tops are available in standard MFC, linoleum or laminate.

## Dimensions

- Height 73cm

- Width x depth 80cm x 80cm

100cm x 180cm

- Height 104cm

- Width x depth 80cm x 80cm

80cm x 180cm