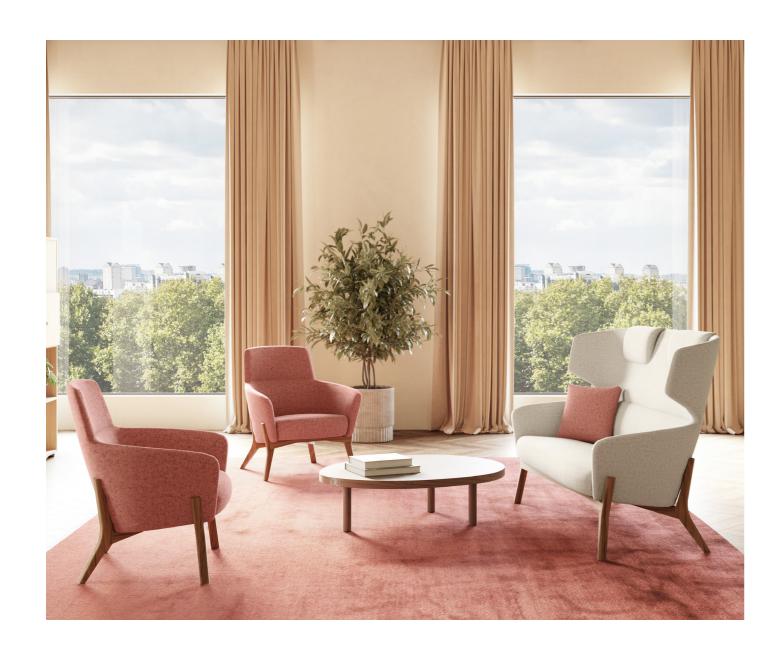

## Allua Specification

The Allua collection adds a touch of luxury and elegance, prodviding a centrepoint for any space.

This collection incorporates a flexible sprung seat with beautiful high-quality upholstery detailing.

Available in a selection of back options, you can make your dedicated area as dramatic or sleek as you desire, while maximizing on the Allua collection's attractive aesthetic.

## The Allua collection comes with the following features:

- High back and low back chair, high back sofa and a footstool.
- Sprung foam seat.
- Moulded foam shell.
- 4 black painted tubular leg frames
- Upholstered in a wide selection of contract grade
- Optional headrest available on the sofa.