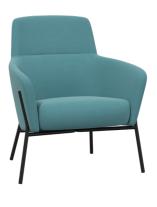

## The Allua collection comes with the following features:

- High back and low back chair, high back sofa and a footstool.
- Sprung foam seat.
- Moulded foam shell.
- 4 black painted tubular leg frames
- Upholstered in a wide selection of contract grade
- Optional headrest available on the sofa.

## Dimensions

| High back chair  |       | Low back chair   |      |
|------------------|-------|------------------|------|
| - Width          | 73cm  | - Width          | 73cm |
| - Height         | 106cm | - Height         | 86cm |
| - Depth          | 79cm  | - Depth          | 79cm |
| - Seat height    | 43cm  | - Seat height    | 43cm |
| - Armrest height | 58cm  | - Armrest height | 58cm |
|                  |       |                  |      |
| High back sofa   |       | Footstool        |      |
| - Width          | 144cm | - Width          | 55cm |
| - Height         | 106cm | - Height         | 43cm |
| - Depth          | 79cm  | - Depth          | 55cm |
| - Seat height    | 46cm  |                  |      |
| - Armrest height | 57cm  |                  |      |