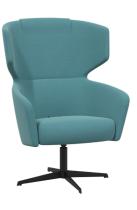

## The Allua collection comes with the following features:

- High back and low back chair, high back sofa and a footstool.
- Sprung foam seat.
- Moulded foam shell.
- 4 black painted tubular leg frames
- Upholstered in a wide selection of contract grade
- Optional headrest available on the sofa.

## Dimensions

| High back chair  |       | Low back chair   |      |
|------------------|-------|------------------|------|
| - Width          | 73cm  | - Width          | 73cm |
| - Height         | 106cm | - Height         | 86cm |
| - Depth          | 79cm  | - Depth          | 79cm |
| - Seat height    | 43cm  | - Seat height    | 43cm |
| - Armrest height | 58cm  | - Armrest height | 58cm |
|                  |       |                  |      |
| High back sofa   |       | Footstool        |      |
| - Width          | 144cm | - Width          | 55cm |
| - Height         | 106cm | - Height         | 43cm |
| - Depth          | 79cm  | - Depth          | 55cm |
| - Seat height    | 46cm  |                  |      |
| - Armrest height | 57cm  |                  |      |