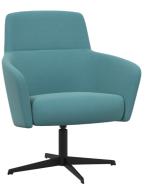

## Allua Specification

The Allua collection adds a touch of luxury and elegance, prodviding a centrepoint for any space.

This collection incorporates a flexible sprung seat with beautiful high-quality upholstery detailing.

Available in a selection of back options, you can make your dedicated area as dramatic or sleek as you desire, while maximizing on the Allua collection's attractive aesthetic.

## The Allua collection comes with the following features:

- High back and low back chair, high back sofa and a footstool.
- Sprung foam seat.
- Moulded foam shell.
- 4 black painted tubular leg frames
- Upholstered in a wide selection of contract grade
- Optional headrest available on the sofa.