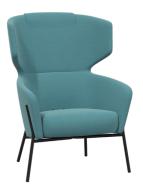

## The Allua collection comes with the following features:

- High back and low back chair, high back sofa and a footstool.
- Sprung foam seat.
- Moulded foam shell.
- 4 black painted tubular leg frames
- Upholstered in a wide selection of contract grade
- Optional headrest available on the sofa.

## Dimensions

| High back chair  |       | Low back chair   |      |
|------------------|-------|------------------|------|
| - Width          | 73cm  | - Width          | 73cm |
| - Height         | 106cm | - Height         | 86cm |
| - Depth          | 79cm  | - Depth          | 79cm |
| - Seat height    | 43cm  | - Seat height    | 43cm |
| - Armrest height | 58cm  | - Armrest height | 58cm |
|                  |       |                  |      |
| High back sofa   |       | Footstool        |      |
| - Width          | 144cm | - Width          | 55cm |
| - Height         | 106cm | - Height         | 43cm |
| - Depth          | 79cm  | - Depth          | 55cm |
| - Seat height    | 46cm  |                  |      |
| - Armrest height | 57cm  |                  |      |