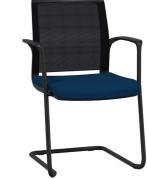

Available in three base options and two back options, Eske provides all the comfort you need while working, collaborating, and meeting.

- Mesh or upholstered back light task chair.
- Height-adjustable.
- 5-star swivel base with castors
- 4-star pyramidal base option with castors or glides.
- Black powder coated cantilever frame
- All versions come with arms
- Upholstered seat and/or back page

## Back option available:

Hull

Tettenhall

Edinburgh

- Black mesh

Vassar

- Black plastic
- White plastic

We also offer a wider range of finishes. Please consult your current pricelist or a member of our Sales team for further details.