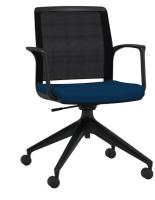

Available in three base options and two back options, Eske provides all the comfort you need while working, collaborating, and meeting.

- Mesh or upholstered back light task chair.
- Height-adjustable.
- 5-star swivel base with castors
- 4-star pyramidal base option with castors or glides.
- Black powder coated cantilever frame
- All versions come with arms
- Upholstered seat and/or back page

## Back option available:

Hull

Tettenhall

Edinburgh

- Black mesh

Vassar

- Black plastic
- White plastic

We also offer a wider range of finishes. Please consult your current pricelist or a member of our Sales team for further details.