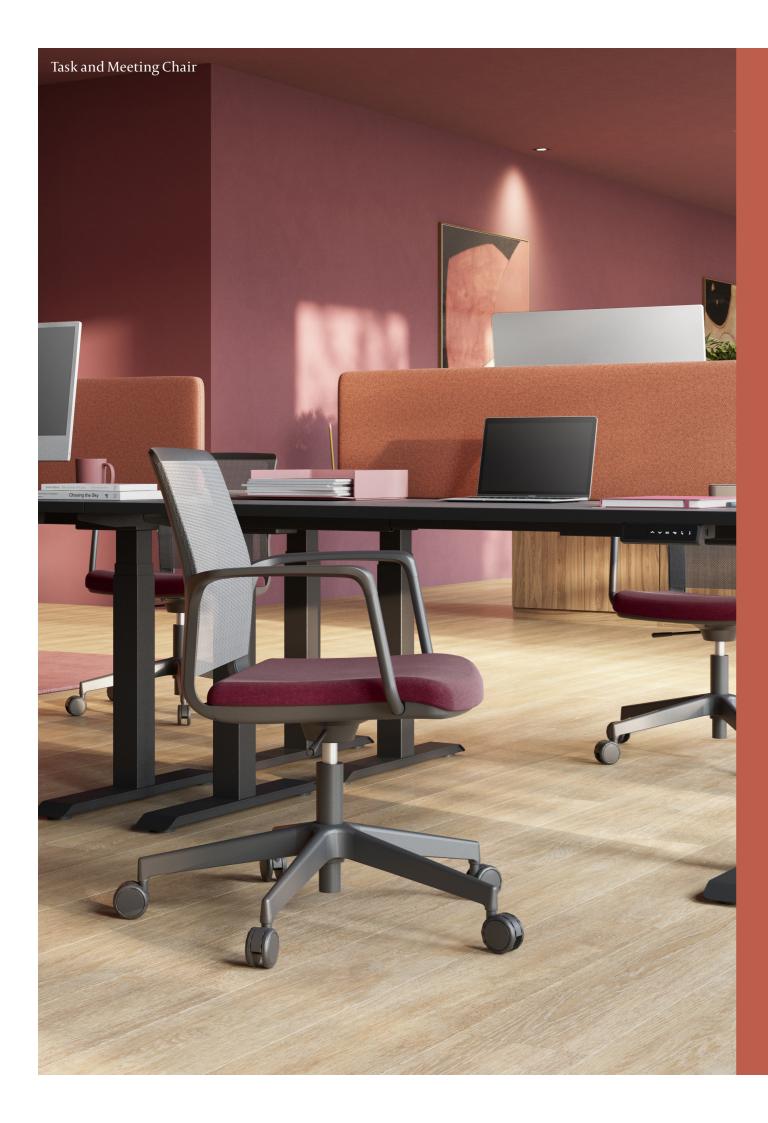

## Eske Specification

Eske is a timeless, sturdy, multifunctional seating solution for the modern-day workspace and home office.

Boasting comfort and support throughout the day, Eske brings complete contentment to your workday.

Available in three base options and two back options, Eske provides all the comfort you need while working, collaborating, and meeting.

- Mesh or upholstered back light task chair.
- Height-adjustable.
- 5-star swivel base with castors
- 4-star pyramidal base option with castors or glides.
- Black powder coated cantilever frame
- All versions come with arms
- Upholstered seat and/or back page

## Dimensions

- Height From 84cm to 96cm

- Width 70cm - Depth 70cm

- Seat height From 45cm to 57cm

Back height 51cm