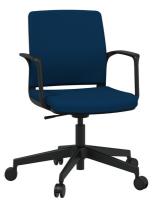

Available in three base options and two back options, Eske provides all the comfort you need while working, collaborating, and meeting.

- Mesh or upholstered back light task chair.
- Height-adjustable.
- 5-star swivel base with castors
- 4-star pyramidal base option with castors or glides.
- Black powder coated cantilever frame
- All versions come with arms
- Upholstered seat and/or back page

## Back option available:

Hull

Tettenhall

Edinburgh

- Black mesh

Vassar

- Black plastic
- White plastic

We also offer a wider range of finishes. Please consult your current pricelist or a member of our Sales team for further details.