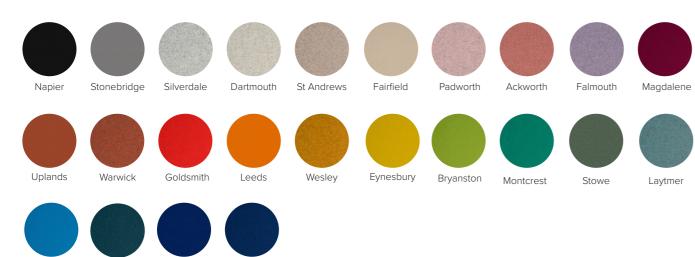

## Eske Specification





Eske is a timeless, sturdy, multifunctional seating solution for the modern-day workspace and home office.

Boasting comfort and support throughout the day, Eske brings complete contentment to your workday.

Available in three base options and two back options, Eske provides all the comfort you need while working, collaborating, and meeting.







- Mesh or upholstered back light task chair.
- Height-adjustable.
- 5-star swivel base with castors
- 4-star pyramidal base option with castors or glides.
- Black powder coated cantilever frame
- All versions come with arms
- Upholstered seat and/or back page

## Dimensions

- Height From 84cm to 96cm

- Width 70cm - Depth 70cm

- Seat height From 45cm to 57cm

Back height 51cm



## Suggested fabric options:



## Back option available:

Hull

Tettenhall

Edinburgh

- Black mesh

Vassar

- Black plastic
- White plastic

We also offer a wider range of finishes. Please consult your current pricelist or a member of our Sales team for further details.