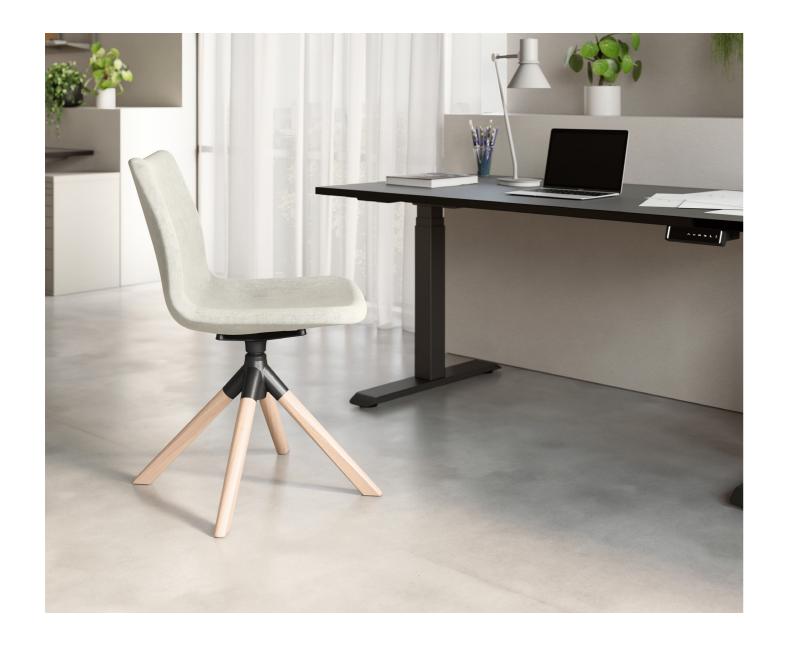

## The Moy collection comes with the following features:

- Foam lined beech wood shell fully upholstered
- Moy is also available with and without black powder-coated wire frame arms.
- Options of 4-base versions;
- Black sled frame
- Black nylon pyramid on glides.
- 4-leg wooded frame
- 4-star wooden pyramic