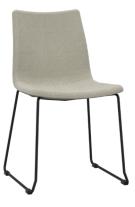

## The Moy collection comes with the following features:

- Foam lined beech wood shell fully upholstered
- Moy is also available with and without black powder-coated wire frame arms.
- Options of 4-base versions;
- Black sled frame
- Black nylon pyramid on glides.
- 4-leg wooded frame
- 4-star wooden pyramic