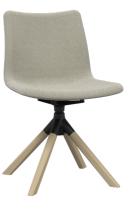

## The Moy collection comes with the following features:

- Foam lined beech wood shell fully upholstered
- Moy is also available with and without black powder-coated wire frame arms.
- Options of 4-base versions;
- Black sled frame
- Black nylon pyramid on glides.
- 4-leg wooded frame
- 4-star wooden pyramic