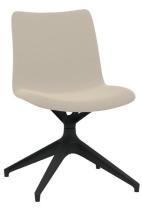

## Moy Specification

Beautifully designed with its smooth, curved seat, the Moy collection offers style, comfort and flexibility, allowing you to relax and continue with your day at ease.

With a wide selection of base options and a beautifully upholstered seat, the Moy chair is suitable for offices, meeting areas, or indeed for the home office.

The Moy has a plush foam upholstery finish, ensuring that style doesn't compromise comfort and relaxation while working.

## The Moy collection comes with the following features:

- Foam lined beech wood shell fully upholstered
- Moy is also available with and without black powder-coated wire frame arms.
- Options of 4-base versions;
- Black sled frame
- Black nylon pyramid on glides.
- 4-leg wooded frame
- 4-star wooden pyramic