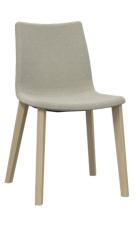

## The Moy collection comes with the following features:

- Foam lined beech wood shell fully upholstered
- Moy is also available with and without black powder-coated wire frame arms.
- Options of 4-base versions;
- Black sled frame
- Black nylon pyramid on glides.
- 4-leg wooded frame
- 4-star wooden pyramic