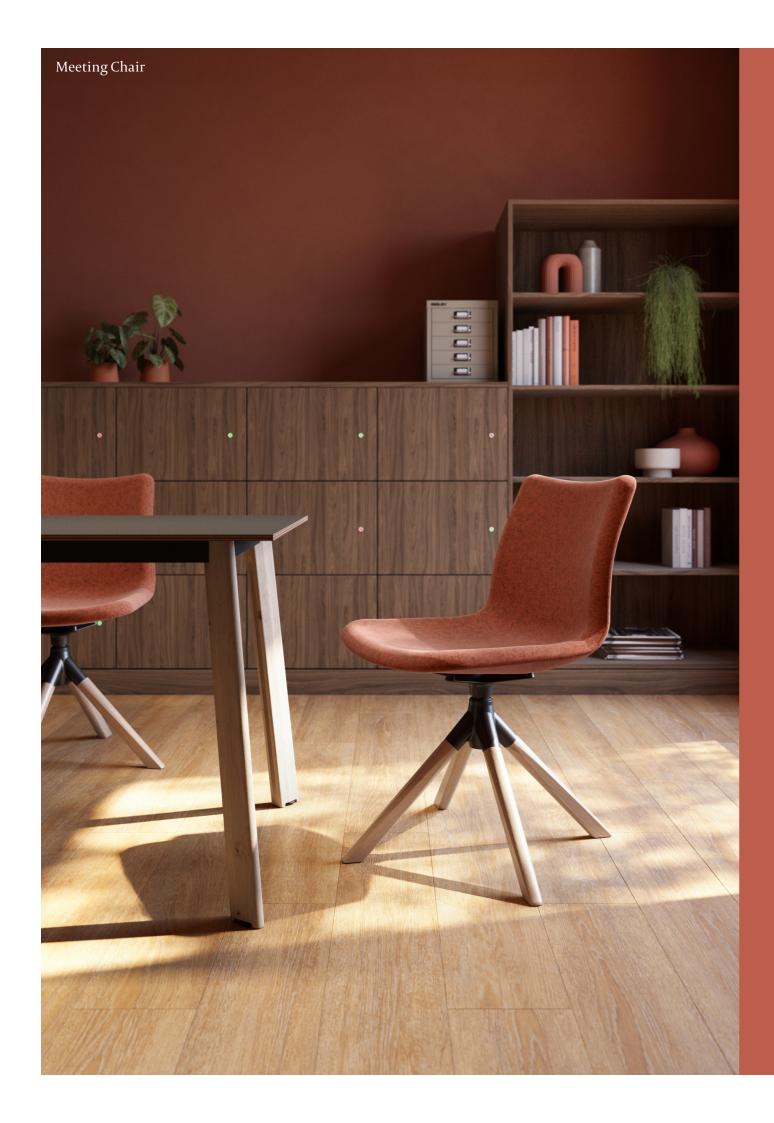

## Moy Specification

Beautifully designed with its smooth, curved seat, the Moy collection offers style, comfort and flexibility, allowing you to relax and continue with your day at ease.

With a wide selection of base options and a beautifully upholstered seat, the Moy chair is suitable for offices, meeting areas, or indeed for the home office.

The Moy has a plush foam upholstery finish, ensuring that style doesn't compromise comfort and relaxation while working.